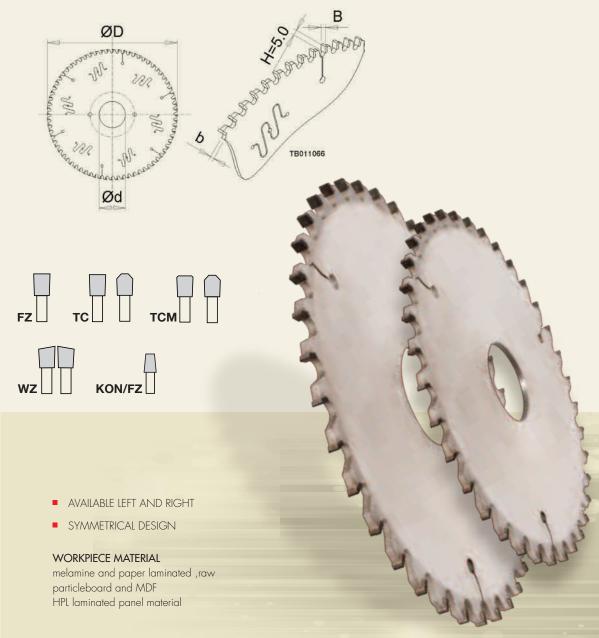

## PCD SAW BLADES

| Diameter<br>Ø CD min. | Cutting Kerf<br>B                                                                                                           | Diameter<br>Ø d min. | Z     |
|-----------------------|-----------------------------------------------------------------------------------------------------------------------------|----------------------|-------|
| 200-350               | 3.2 / 2.2                                                                                                                   |                      | 36-72 |
|                       | PCD SIZING SAW BLADES  The scoring saw blades are suitable for applications of single or multiple packs                     |                      |       |
| 300-600               | 3.2 / 4.8                                                                                                                   |                      | 36-96 |
|                       | PCD LARGE DIAMETER PANEL SIZING SAW BLADES The scoring saw blades are suitable for applications of single or multiple packs |                      |       |
| 125-215               |                                                                                                                             |                      | 18-36 |
|                       | PCD CONICAL SCORING SAW BLADES                                                                                              |                      |       |