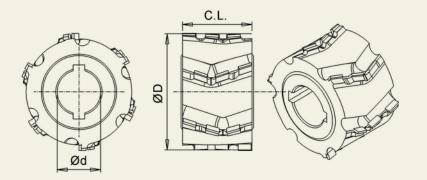

## PCD JOINTING/RABBITING CUTTERS

## FOR JOINTING LAMINATED PANEL MATERIALS

| Item No.   | Cutting<br>Diameter mm | Cutting<br>Length mm | Bore<br>Diameter mm | Z   | Key Size | Design    |
|------------|------------------------|----------------------|---------------------|-----|----------|-----------|
| JCS-050X35 | 50                     | 35                   | 16                  | 3+3 |          | Symmetric |
| JCS-080X43 | 80                     | 34                   | 30                  | 3+3 | 2 (8x3)  | Symmetric |
| JCS-080X43 | 80                     | 48                   | 30                  | 3+3 | 2 (8x3)  | Symmetric |
| JCS-100X34 | 100                    | 34                   | 30                  | 3+3 | 2 (8x3)  | Symmetric |
| JCS-100X48 | 100                    | 48                   | 30                  | 3+3 | 2 (8x3)  | Symmetric |
| JCS-100X63 | 100                    | 63                   | 30                  | 3+3 | 2 (8x3)  | Symmetric |
| JCS-125X34 | 125                    | 34                   | 30                  | 3+3 | 2 (8x3)  | Symmetric |
| JCS-125X48 | 125                    | 48                   | 30                  | 3+3 | 2 (8x3)  | Symmetric |
| JCS-125X63 | 125                    | 63                   | 30                  | 3+3 | 2 (8x3)  | Symmetric |

<sup>\*</sup> ADDITIONAL DESIGNS AVAILABLE ON REQUEST

**SYMMETRIC** 